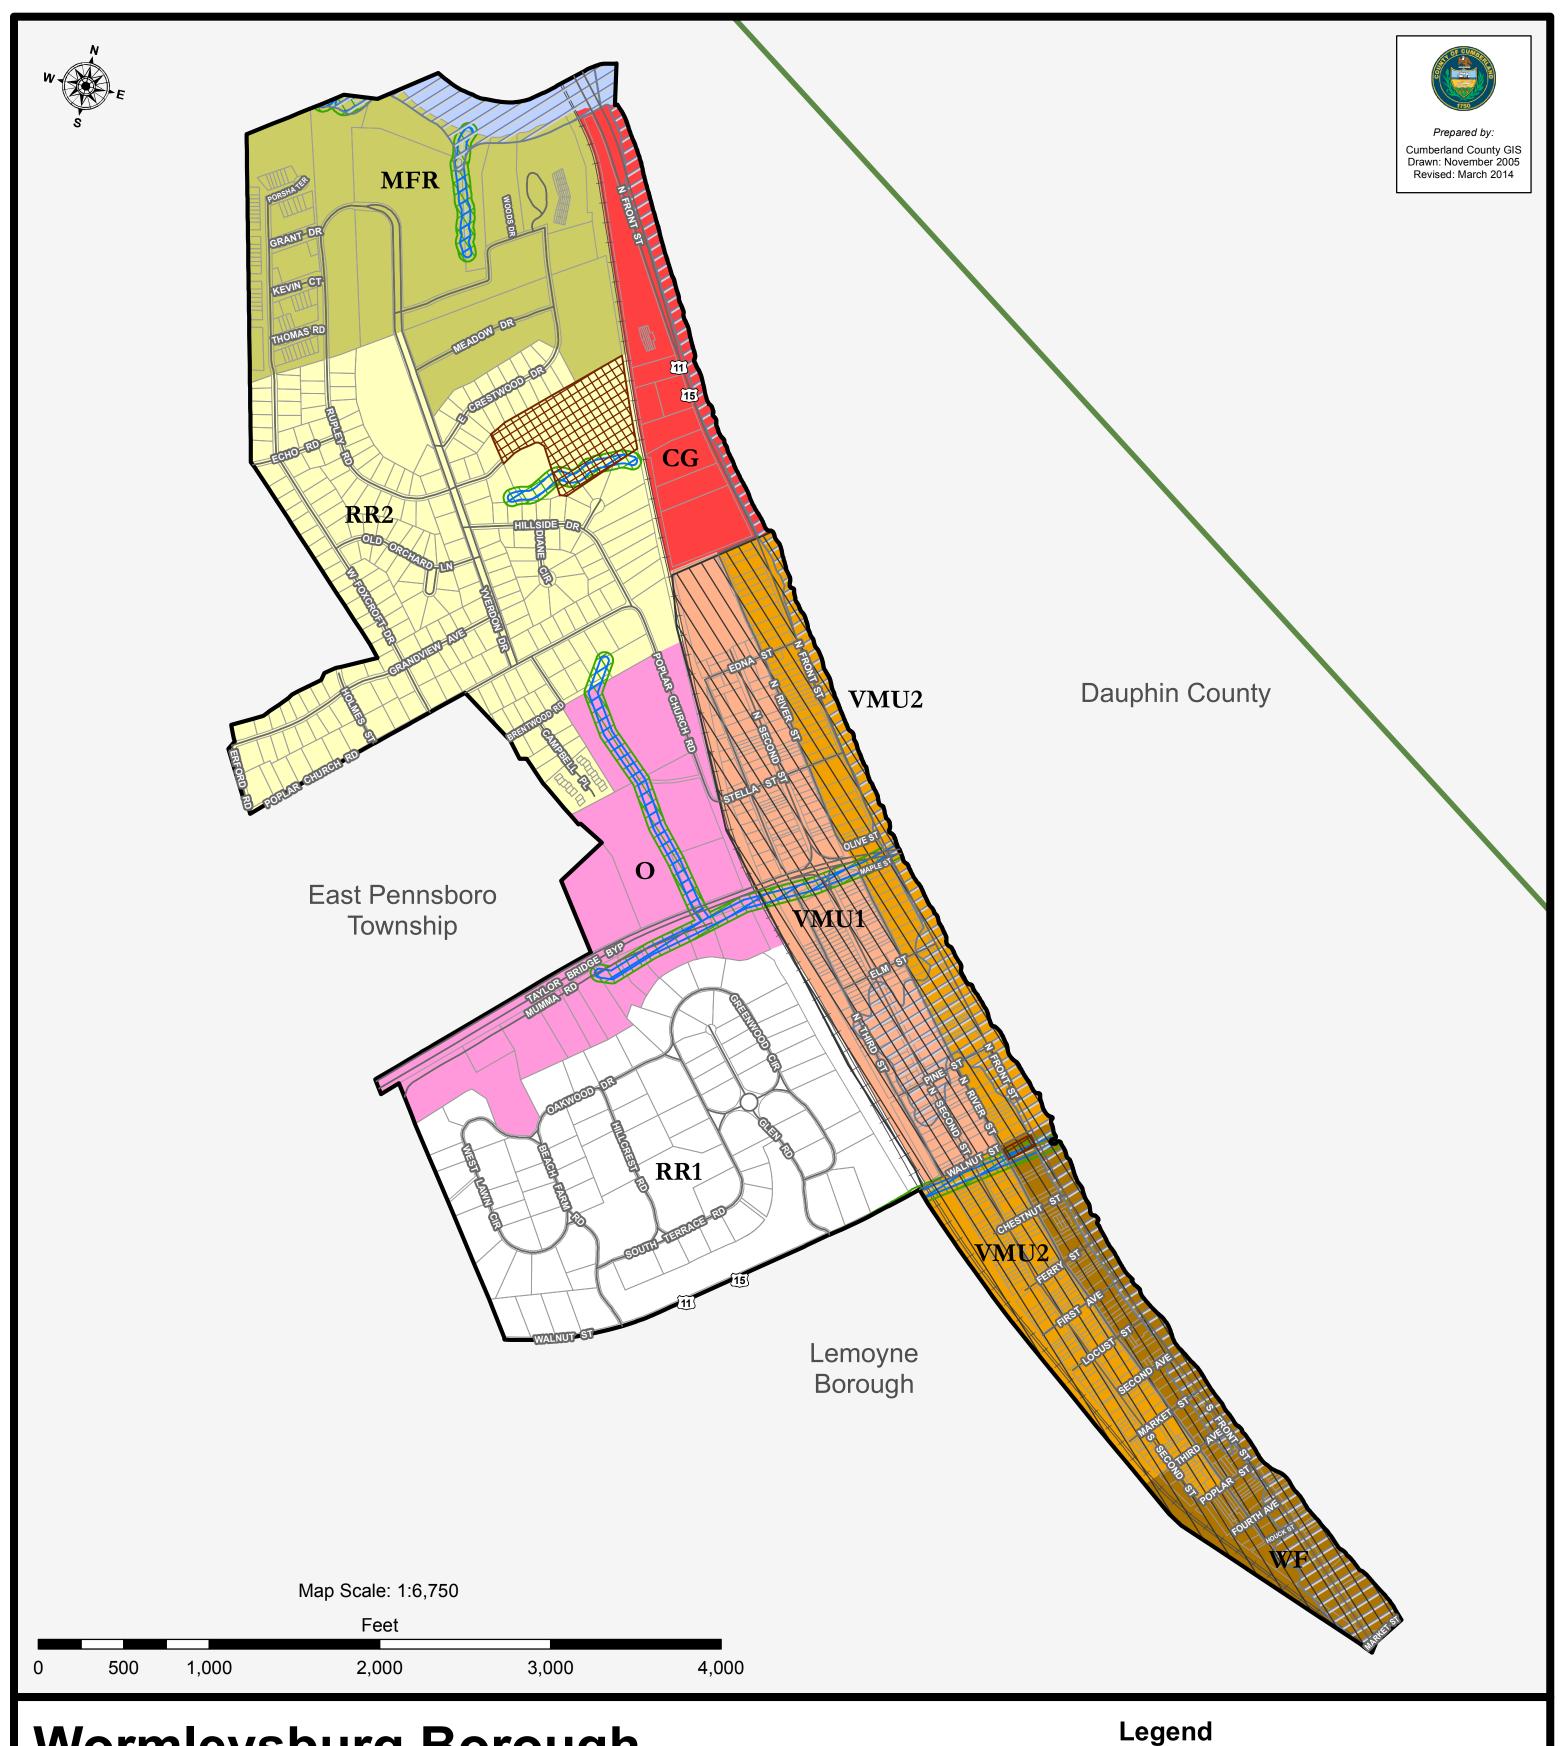

## Wormleysburg Borough Zoning Map

Refer to the officially enacted "Wormleysburg Borough Zoning Ordinance" for information regarding interpretation of zoning district boundaries, floodplain area boundaries, procedures for requesting amendment to this map, etc.

## **Zoning Districts** Reference General Commercial (GC) Municipal Boundary $\boxtimes$ Office (O) - Roads -+ Railroads Waterfront (WF) Tax Parcels Village Mixed Use 1 (VMU1) Village Mixed Use 2 (VMU2) Streams Restricted Residential 1 (RR1) Restricted Residential 2 (RR2) Multi-Family Residential (MFR)

## Overlay Districts Image: FST Overlay (FSTO) Image: Heritage Conservation Overlay (HCO) Image: Floodplain Management Overlay (FPO) Image: Surface Water Protection Areas (SWPA) Image: Stream Protection Areas (SPA) Airport Overlay (APO)